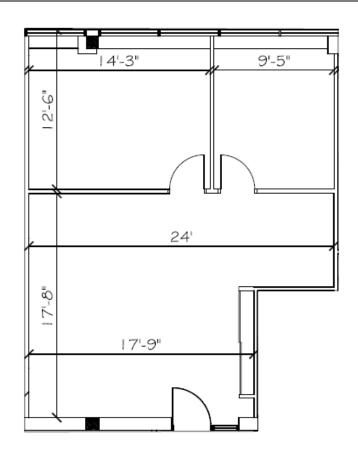

## **Professional Office Space**

804 sq. ft. RENT: MARKET RATES

FEATURES: Available: Immediately

- Geographical Centre of Ottawa
- Great mixed-use tenants:
   Royal Bank, Gabriel
   Pharmacy, Royal Oak Pub,
   Medical Clinic, Co-Operators,
   Deli & Bayshore Health
- Tons of parking
- Lots of offices and residential in immediate area
- Many amenities within walking distance
- Baselines Transit Station
   2-minute walk (Future LRT Station)
- Next door to Ben Franklin Place, Old Nepean City Hall, Algonquin College and Centrepointe Theatre
- Space may be altered to suit