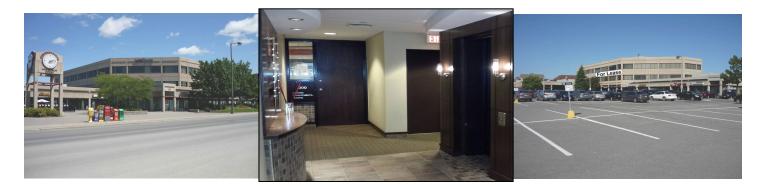

## 117 CENTREPOINTE DRIVE, SUITE 340

FOR LEASE

Ottawa, Ontario Brokers Protected

## **Professional Office Space**

804 sq. ft. RENT: MARKET RATES

FEATURES: Available: Immediately

- Geographical Centre of Ottawa
- Great mixed-use tenants:
   Royal Bank, Gabriel
   Pharmacy, Royal Oak Pub,
   Medical Clinic, Co-Operators,
   Deli & Bayshore Health
- Tons of parking
- Lots of offices and residential in immediate area
- Many amenities within walking distance
- Baselines Transit Station
   2-minute walk (Future LRT Station)
- Next door to Ben Franklin Place, Old Nepean City Hall, Algonquin College and Centrepointe Theatre
- Space may be altered to suit